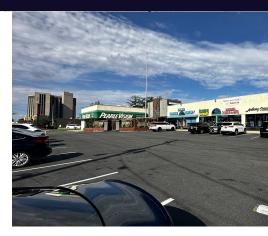

#### **Property Overview**

+/- 4,000 SF Retail / Medical / Office Space Available for Lease on busy Hempstead Turnpike in East Meadow! Incredible brand recognition with Over 49,000+ vehicles per day passing this location! It's no wonder why this property is surrounded by many national tenants. The space consists of +/-2,000 SF on the ground level and +/- 2,000 SF on the Lower Level with access by stairs and chair lift. Ample parking with over 80 parking spaces. The space was previously a surgical center for animals. For more information, contact us at 631-858-2470.

#### **Property Highlights**

- 49,000+ vehicles per day pass this location
- · Surrounded by National Tenants
- · Over 80 parking spaces

For More Information:

#### **Available Spaces**

| Suite | Tenant    | Size (SF) | Lease Type     | Lease Rate    | Description                                                                                                                                                                                                                                                                                                                                                                                                                                                                                                                                                      |
|-------|-----------|-----------|----------------|---------------|------------------------------------------------------------------------------------------------------------------------------------------------------------------------------------------------------------------------------------------------------------------------------------------------------------------------------------------------------------------------------------------------------------------------------------------------------------------------------------------------------------------------------------------------------------------|
| 2373  | Available | 4,000 SF  | Modified Gross | \$32.00 SF/yr | +/- 4,000 SF Retail / Medical / Office Space Available for Lease on busy Hempstead Turnpike in East Meadow! Incredible brand recognition with Over 49,000+ vehicles per day passing this location! It's no wonder why this property is surrounded by many national tenants. The space consists of +/-2,000 SF on the ground level and +/- 2,000 SF on the Lower Level with access by stairs and chair lift. Ample parking with over 80 parking spaces. The space was previously a surgical center for animals. For more information, contact us at 631-858-2470. |