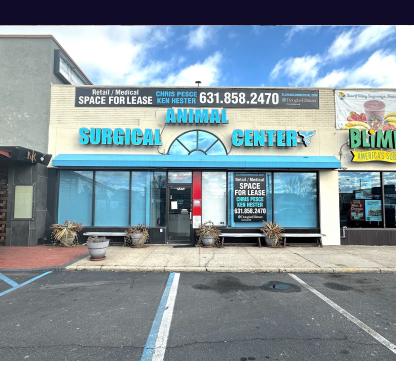

#### **Property Overview**

+/- 4,000 SF Retail / Medical / Office Space Available for Lease on busy Hempstead Turnpike in East Meadow! Incredible brand recognition with Over 49,000+ vehicles per day passing this location! It's no wonder why this property is surrounded by many national tenants. The space consists of +/-2,000 SF on the ground level and +/- 2,000 SF on the Lower Level with access by stairs and chair lift. Ample parking with over 80 parking spaces. The space was previously a surgical center for animals. For more information, contact us at 631-858-2470.

#### **Available Spaces**

| Suite | Tenant    | Size (SF) | Lease Type     | Lease Rate    | Description                                                                                                                                                                                                                                                                                                                                                                                                                                                                                                                                                      |
|-------|-----------|-----------|----------------|---------------|------------------------------------------------------------------------------------------------------------------------------------------------------------------------------------------------------------------------------------------------------------------------------------------------------------------------------------------------------------------------------------------------------------------------------------------------------------------------------------------------------------------------------------------------------------------|
| 2373  | Available | 4,000 SF  | Modified Gross | \$32.00 SF/yr | +/- 4,000 SF Retail / Medical / Office Space Available for Lease on busy Hempstead Turnpike in East Meadow! Incredible brand recognition with Over 49,000+ vehicles per day passing this location! It's no wonder why this property is surrounded by many national tenants. The space consists of +/-2,000 SF on the ground level and +/- 2,000 SF on the Lower Level with access by stairs and chair lift. Ample parking with over 80 parking spaces. The space was previously a surgical center for animals. For more information, contact us at 631-858-2470. |