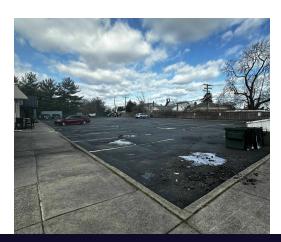

#### **Property Overview**

+/- 4,000 SF Retail / Medical / Office Space Available for Lease on busy Hempstead Turnpike in East Meadow! Incredible brand recognition with Over 49,000+ vehicles per day passing this location! It's no wonder why this property is surrounded by many national tenants. The space consists of +/-2,000 SF on the ground level and +/- 2,000 SF on the Lower Level with access by stairs and chair lift. Ample parking with over 80 parking spaces. The space was previously a surgical center for animals. For more information, contact us at 631-858-2470.

#### **Property Highlights**

- 49,000+ vehicles per day pass this location
- · Surrounded by National Tenants
- · Over 80 parking spaces

For More Information:

#### **Available Spaces**

| Suite | Tenant    | Size (SF) | Lease Type     | Lease Rate    | Description                                                                                                                                                                                                                                                                                                                                                                                                                                                                                                                                                      |
|-------|-----------|-----------|----------------|---------------|------------------------------------------------------------------------------------------------------------------------------------------------------------------------------------------------------------------------------------------------------------------------------------------------------------------------------------------------------------------------------------------------------------------------------------------------------------------------------------------------------------------------------------------------------------------|
| 2373  | Available | 4,000 SF  | Modified Gross | \$32.00 SF/yr | +/- 4,000 SF Retail / Medical / Office Space Available for Lease on busy Hempstead Turnpike in East Meadow! Incredible brand recognition with Over 49,000+ vehicles per day passing this location! It's no wonder why this property is surrounded by many national tenants. The space consists of +/-2,000 SF on the ground level and +/- 2,000 SF on the Lower Level with access by stairs and chair lift. Ample parking with over 80 parking spaces. The space was previously a surgical center for animals. For more information, contact us at 631-858-2470. |