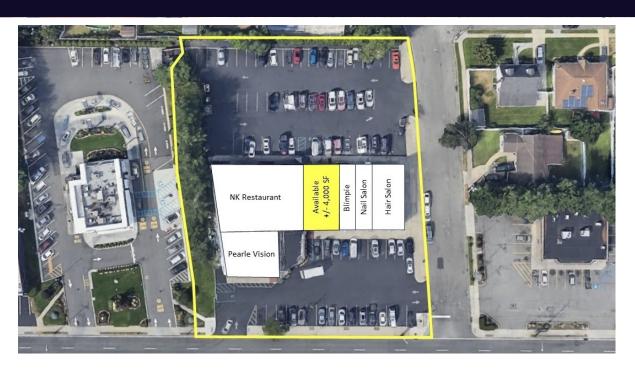

#### **Property Overview**

+/- 4,000 SF Retail / Medical / Office Space Available for Lease on busy Hempstead Turnpike in East Meadow! Incredible brand recognition with Over 49,000+ vehicles per day passing this location! It's no wonder why this property is surrounded by many national tenants. The space consists of +/-2,000 SF on the ground level and +/- 2,000 SF on the Lower Level with access by stairs and chair lift. Ample parking with over 80 parking spaces. The space was previously a surgical center for animals. For more information, contact us at 631-858-2470.

#### **Available Spaces**

| Suite | Tenant    | Size (SF) | Lease Type     | Lease Rate    | Description                                                                                                                                                                                                                                                                                                                                                                                                                                                                                                                                                      |
|-------|-----------|-----------|----------------|---------------|------------------------------------------------------------------------------------------------------------------------------------------------------------------------------------------------------------------------------------------------------------------------------------------------------------------------------------------------------------------------------------------------------------------------------------------------------------------------------------------------------------------------------------------------------------------|
| 2373  | Available | 4,000 SF  | Modified Gross | \$32.00 SF/yr | +/- 4,000 SF Retail / Medical / Office Space Available for Lease on busy Hempstead Turnpike in East Meadow! Incredible brand recognition with Over 49,000+ vehicles per day passing this location! It's no wonder why this property is surrounded by many national tenants. The space consists of +/-2,000 SF on the ground level and +/- 2,000 SF on the Lower Level with access by stairs and chair lift. Ample parking with over 80 parking spaces. The space was previously a surgical center for animals. For more information, contact us at 631-858-2470. |