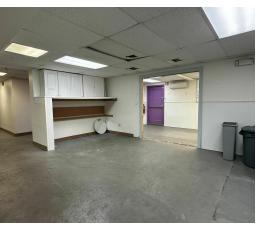

#### **Property Overview**

+/- 4,000 SF Retail / Medical / Office Space Available for Lease on busy Hempstead Turnpike in East Meadow! Incredible brand recognition with Over 49,000+ vehicles per day passing this location! It's no wonder why this property is surrounded by many national tenants. The space consists of +/-2,000 SF on the ground level and +/- 2,000 SF on the Lower Level with access by stairs and chair lift. Ample parking with over 80 parking spaces. The space was previously a surgical center for animals. For more information, contact us at 631-858-2470.

#### **Available Spaces**

| Suite | Tenant    | Size (SF) | Lease Type     | Lease Rate    | Description                                                                                                                                                                                                                                                                                                                                                                                                                                                                                                                                                      |
|-------|-----------|-----------|----------------|---------------|------------------------------------------------------------------------------------------------------------------------------------------------------------------------------------------------------------------------------------------------------------------------------------------------------------------------------------------------------------------------------------------------------------------------------------------------------------------------------------------------------------------------------------------------------------------|
| 2373  | Available | 4,000 SF  | Modified Gross | \$32.00 SF/yr | +/- 4,000 SF Retail / Medical / Office Space Available for Lease on busy Hempstead Turnpike in East Meadow! Incredible brand recognition with Over 49,000+ vehicles per day passing this location! It's no wonder why this property is surrounded by many national tenants. The space consists of +/-2,000 SF on the ground level and +/- 2,000 SF on the Lower Level with access by stairs and chair lift. Ample parking with over 80 parking spaces. The space was previously a surgical center for animals. For more information, contact us at 631-858-2470. |