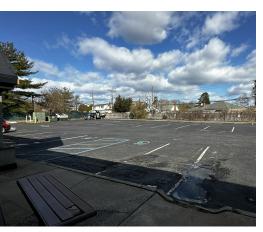

#### **Property Overview**

+/- 4,000 SF Retail / Medical / Office Space Available for Lease on busy Hempstead Turnpike in East Meadow! Incredible brand recognition with Over 49,000+ vehicles per day passing this location! It's no wonder why this property is surrounded by many national tenants. The space consists of +/-2,000 SF on the ground level and +/- 2,000 SF on the Lower Level with access by stairs and chair lift. Ample parking with over 80 parking spaces. The space was previously a surgical center for animals. For more information, contact us at 631-858-2470.

#### **Property Highlights**

- 49,000+ vehicles per day pass this location
- · Surrounded by National Tenants
- · Over 80 parking spaces

For More Information:

#### **Available Spaces**

| Suite | Tenant    | Size (SF) | Lease Type     | Lease Rate    | Description                                                                                                                                                                                                                                                                                                                                                                                                                                                                                                                                                      |
|-------|-----------|-----------|----------------|---------------|------------------------------------------------------------------------------------------------------------------------------------------------------------------------------------------------------------------------------------------------------------------------------------------------------------------------------------------------------------------------------------------------------------------------------------------------------------------------------------------------------------------------------------------------------------------|
| 2373  | Available | 4,000 SF  | Modified Gross | \$32.00 SF/yr | +/- 4,000 SF Retail / Medical / Office Space Available for Lease on busy Hempstead Turnpike in East Meadow! Incredible brand recognition with Over 49,000+ vehicles per day passing this location! It's no wonder why this property is surrounded by many national tenants. The space consists of +/-2,000 SF on the ground level and +/- 2,000 SF on the Lower Level with access by stairs and chair lift. Ample parking with over 80 parking spaces. The space was previously a surgical center for animals. For more information, contact us at 631-858-2470. |