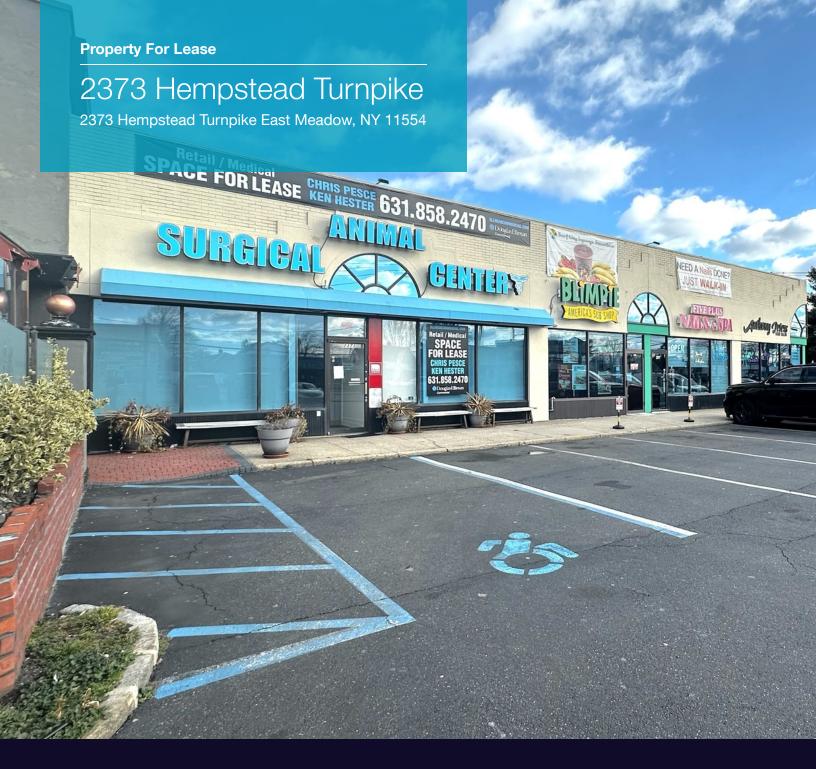

# 2373 Hempstead Turnpike East Meadow, NY 11554

| Offering  | Summary  |
|-----------|----------|
| 911911119 | Gairming |

| Lease Rate:      | \$32.00 SF/yr (MG) |
|------------------|--------------------|
| Building Size:   | 12,987 SF          |
| Available SF:    | 4,000 SF           |
| Zoning           | Business X         |
| Number of Units: | 6                  |

#### **Property Overview**

+/- 4,000 SF Retail / Medical / Office Space Available for Lease on busy Hempstead Turnpike in East Meadow! Incredible brand recognition with Over 49,000+ vehicles per day passing this location! It's no wonder why this property is surrounded by many national tenants. The space consists of +/-2,000 SF on the ground level and +/- 2,000 SF on the Lower Level with access by stairs and chair lift. Ample parking with over 80 parking spaces. The space was previously a surgical center for animals. For more information, contact us at 631-858-2470.

#### **Property Highlights**

- 49,000+ vehicles per day pass this location
- · Surrounded by National Tenants
- · Over 80 parking spaces

For More Information: