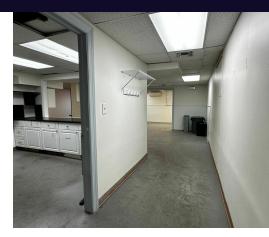

#### **Property Overview**

+/- 4,000 SF Retail / Medical / Office Space Available for Lease on busy Hempstead Turnpike in East Meadow! Incredible brand recognition with Over 49,000+ vehicles per day passing this location! It's no wonder why this property is surrounded by many national tenants. The space consists of +/-2,000 SF on the ground level and +/- 2,000 SF on the Lower Level with access by stairs and chair lift. Ample parking with over 80 parking spaces. The space was previously a surgical center for animals. For more information, contact us at 631-858-2470.

#### **Available Spaces**

| Suite | Tenant    | Size (SF) | Lease Type     | Lease Rate    | Description                                                                                                                                                                                                                                                                                                                                                                                                                                                                                                                                                      |
|-------|-----------|-----------|----------------|---------------|------------------------------------------------------------------------------------------------------------------------------------------------------------------------------------------------------------------------------------------------------------------------------------------------------------------------------------------------------------------------------------------------------------------------------------------------------------------------------------------------------------------------------------------------------------------|
| 2373  | Available | 4,000 SF  | Modified Gross | \$32.00 SF/yr | +/- 4,000 SF Retail / Medical / Office Space Available for Lease on busy Hempstead Turnpike in East Meadow! Incredible brand recognition with Over 49,000+ vehicles per day passing this location! It's no wonder why this property is surrounded by many national tenants. The space consists of +/-2,000 SF on the ground level and +/- 2,000 SF on the Lower Level with access by stairs and chair lift. Ample parking with over 80 parking spaces. The space was previously a surgical center for animals. For more information, contact us at 631-858-2470. |