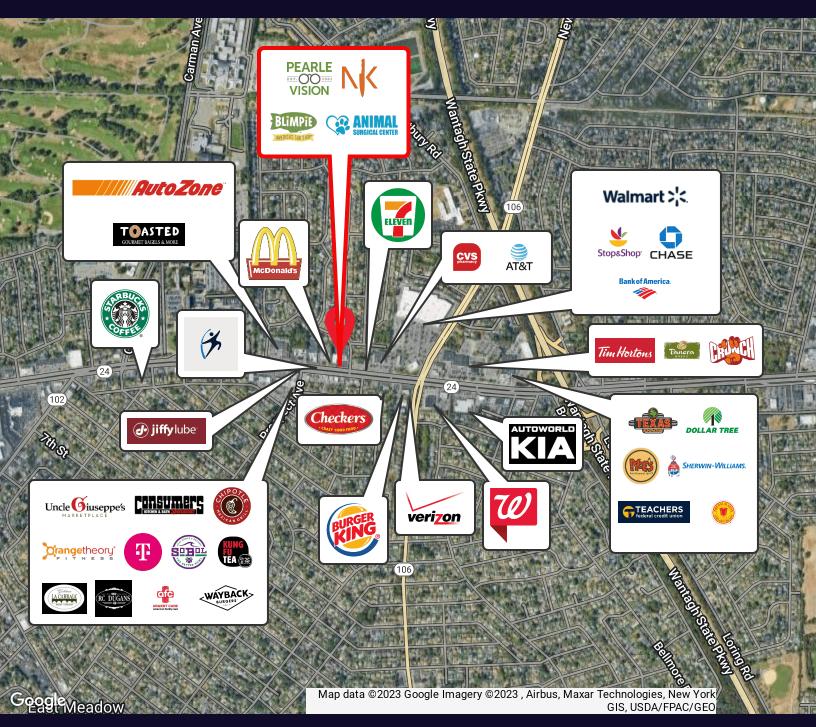

#### **Property Overview**

+/- 4,000 SF Retail / Medical / Office Space Available for Lease on busy Hempstead Turnpike in East Meadow! Incredible brand recognition with Over 49,000+ vehicles per day passing this location! It's no wonder why this property is surrounded by many national tenants. The space consists of +/-2,000 SF on the ground level and +/- 2,000 SF on the Lower Level with access by stairs and chair lift. Ample parking with over 80 parking spaces. The space was previously a surgical center for animals. For more information, contact us at 631-858-2470.

#### **Property Highlights**

- 49,000+ vehicles per day pass this location
- · Surrounded by National Tenants
- · Over 80 parking spaces

For More Information: