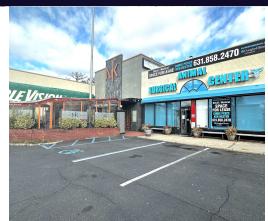

#### **Property Overview**

+/- 4,000 SF Retail / Medical / Office Space Available for Lease on busy Hempstead Turnpike in East Meadow! Incredible brand recognition with Over 49,000+ vehicles per day passing this location! It's no wonder why this property is surrounded by many national tenants. The space consists of +/-2,000 SF on the ground level and +/- 2,000 SF on the Lower Level with access by stairs and chair lift. Ample parking with over 80 parking spaces. The space was previously a surgical center for animals. For more information, contact us at 631-858-2470.

#### **Property Highlights**

- 49,000+ vehicles per day pass this location
- · Surrounded by National Tenants
- · Over 80 parking spaces

For More Information:

#### **Available Spaces**

| Suite | Tenant    | Size (SF) | Lease Type     | Lease Rate    | Description                                                                                                                                                                                                                                                                                                                                                                                                                                                                                                                                                      |
|-------|-----------|-----------|----------------|---------------|------------------------------------------------------------------------------------------------------------------------------------------------------------------------------------------------------------------------------------------------------------------------------------------------------------------------------------------------------------------------------------------------------------------------------------------------------------------------------------------------------------------------------------------------------------------|
| 2373  | Available | 4,000 SF  | Modified Gross | \$32.00 SF/yr | +/- 4,000 SF Retail / Medical / Office Space Available for Lease on busy Hempstead Turnpike in East Meadow! Incredible brand recognition with Over 49,000+ vehicles per day passing this location! It's no wonder why this property is surrounded by many national tenants. The space consists of +/-2,000 SF on the ground level and +/- 2,000 SF on the Lower Level with access by stairs and chair lift. Ample parking with over 80 parking spaces. The space was previously a surgical center for animals. For more information, contact us at 631-858-2470. |