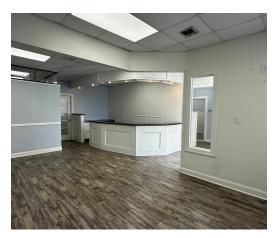

#### **Property Overview**

+/- 4,000 SF Retail / Medical / Office Space Available for Lease on busy Hempstead Turnpike in East Meadow! Incredible brand recognition with Over 49,000+ vehicles per day passing this location! It's no wonder why this property is surrounded by many national tenants. The space consists of +/-2,000 SF on the ground level and +/- 2,000 SF on the Lower Level with access by stairs and chair lift. Ample parking with over 80 parking spaces. The space was previously a surgical center for animals. For more information, contact us at 631-858-2470.

#### **Available Spaces**

| Suite | Tenant    | Size (SF) | Lease Type     | Lease Rate    | Description                                                                                                                                                                                                                                                                                                                                                                                                                                                                                                                                                      |
|-------|-----------|-----------|----------------|---------------|------------------------------------------------------------------------------------------------------------------------------------------------------------------------------------------------------------------------------------------------------------------------------------------------------------------------------------------------------------------------------------------------------------------------------------------------------------------------------------------------------------------------------------------------------------------|
| 2373  | Available | 4,000 SF  | Modified Gross | \$32.00 SF/yr | +/- 4,000 SF Retail / Medical / Office Space Available for Lease on busy Hempstead Turnpike in East Meadow! Incredible brand recognition with Over 49,000+ vehicles per day passing this location! It's no wonder why this property is surrounded by many national tenants. The space consists of +/-2,000 SF on the ground level and +/- 2,000 SF on the Lower Level with access by stairs and chair lift. Ample parking with over 80 parking spaces. The space was previously a surgical center for animals. For more information, contact us at 631-858-2470. |