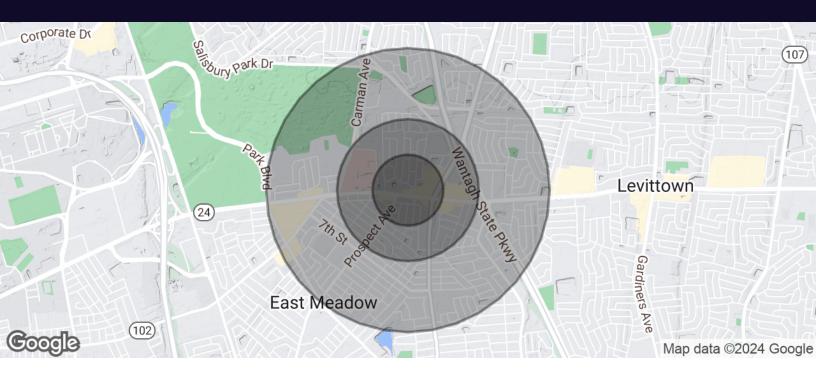

# 2373 Hempstead Turnpike East Meadow, NY 11554

| Population           | 0.25 Miles | 0.5 Miles | 1 Mile |
|----------------------|------------|-----------|--------|
| Total Population     | 1,592      | 6,341     | 20,555 |
| Average Age          | 46.9       | 44.8      | 43.8   |
| Average Age (Male)   | 45.8       | 44.5      | 42.6   |
| Average Age (Female) | 45.3       | 48.4      | 46.9   |

| Households & Income | 0.25 Miles | 0.5 Miles | 1 Mile    |
|---------------------|------------|-----------|-----------|
| Total Households    | 456        | 1,961     | 6,686     |
| # of Persons per HH | 3.5        | 3.2       | 3.1       |
| Average HH Income   | \$152,640  | \$114,643 | \$123,917 |
| Average House Value | \$480,141  | \$490,634 | \$459,820 |