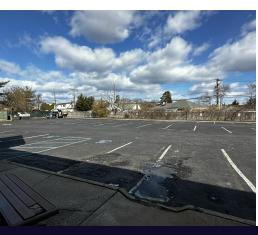

#### **Property Overview**

+/- 4,000 SF Retail / Medical / Office Space Available for Lease on busy Hempstead Turnpike in East Meadow! Incredible brand recognition with Over 49,000+ vehicles per day passing this location! It's no wonder why this property is surrounded by many national tenants. The space consists of +/-2,000 SF on the ground level and +/- 2,000 SF on the Lower Level with access by stairs and chair lift. Ample parking with over 80 parking spaces. The space was previously a surgical center for animals. For more information, contact us at 631-858-2470.

#### **Property Highlights**

- 49,000+ vehicles per day pass this location
- · Surrounded by National Tenants
- · Over 80 parking spaces

For More Information:

#### **Available Spaces**

| Suite | Tenant    | Size (SF) | Lease Type     | Lease Rate    | Description                                                                                                                                                                                                                                                                                                                                                                                                                                                                                                                                                      |
|-------|-----------|-----------|----------------|---------------|------------------------------------------------------------------------------------------------------------------------------------------------------------------------------------------------------------------------------------------------------------------------------------------------------------------------------------------------------------------------------------------------------------------------------------------------------------------------------------------------------------------------------------------------------------------|
| 2373  | Available | 4,000 SF  | Modified Gross | \$32.00 SF/yr | +/- 4,000 SF Retail / Medical / Office Space Available for Lease on busy Hempstead Turnpike in East Meadow! Incredible brand recognition with Over 49,000+ vehicles per day passing this location! It's no wonder why this property is surrounded by many national tenants. The space consists of +/-2,000 SF on the ground level and +/- 2,000 SF on the Lower Level with access by stairs and chair lift. Ample parking with over 80 parking spaces. The space was previously a surgical center for animals. For more information, contact us at 631-858-2470. |