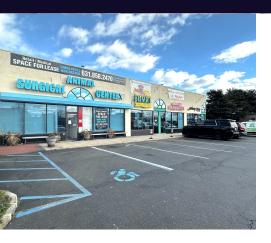

#### **Property Overview**

+/- 4,000 SF Retail / Medical / Office Space Available for Lease on busy Hempstead Turnpike in East Meadow! Incredible brand recognition with Over 49,000+ vehicles per day passing this location! It's no wonder why this property is surrounded by many national tenants. The space consists of +/-2,000 SF on the ground level and +/- 2,000 SF on the Lower Level with access by stairs and chair lift. Ample parking with over 80 parking spaces. The space was previously a surgical center for animals. For more information, contact us at 631-858-2470.

#### **Property Highlights**

- 49,000+ vehicles per day pass this location
- · Surrounded by National Tenants
- · Over 80 parking spaces

For More Information: